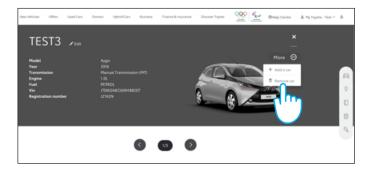

# MyToyota CUSTOMER PORTAL

When selling your car, it is your responsibility to remove it from your MyToyota account, as specified in the Connected Services Terms of Use.

Don't cancel your account, as any future Toyota cars you may own can be added to the account.

**Note:** The deleted data cannot be retrieved afterwards and you will see only new data if you reactivate.

1. Sign in to your account.

2. Select "Owned" tab.

3. Click "Enlarge" icon 🗾 in your car to be deleted.

4. Click "menu" icon 📵 and select "Remove car".

5. Confirm the completion of data deletion for your car.

For further information & details, please consult the privacy notice & terms of use on the Toyota website or within the MyToyota app.