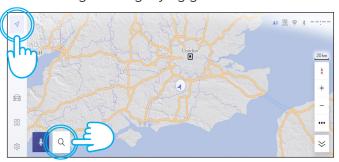

9. Scroll down and press "Reset settings".

11. If you go back to navigation, you will see that all data was successfully deleted.

6. Press the navigation button on the left and then search using the magnifying glass.