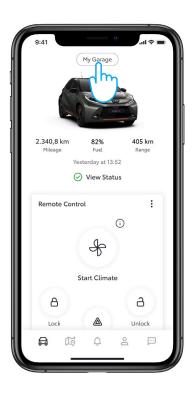

### **DEACTIVATING CONNECTED SERVICES:**

1. On the Dashboard tap on the "My Garage" button.

2. Tap on the "Connected Services Center" list item.

3. To see details of each specific service, tap on the list of the available/active services.

# **REMOVING A CAR:**

1. On the Dashboard tap on the "My Garage" button.

3. Tap on the "Remove Vehicle" button.

2. Scroll down to the end of the "My Garage" screen.

4. Confirmation of the action needs to be done to finalize removal of the car.