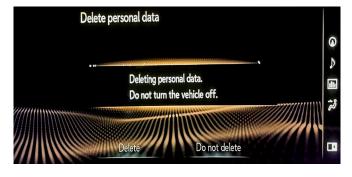

### **TOYOTA TOUCH 2**

1. Select "Setup"  $\rightarrow$  "General"  $\rightarrow$  "Delete personal data".

3. Select "Yes" when the confirmation screen appears.

2. Select "Delete". Please pay strict attention when initialising the data.

4. Confirm that the data deletion is complete when the progression screen disappears.