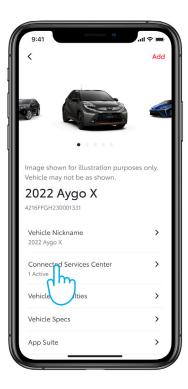

### **DEACTIVATING CONNECTED SERVICES:**

1. On the Dashboard tap on the "My Garage" button.

2. Tap on the "Connected Services Center" list item.

3. To see details of each specific service, tap on the list of the available/active services.