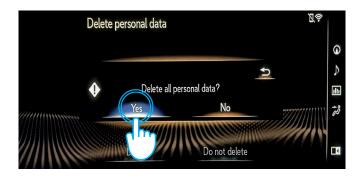

### **TOYOTA TOUCH 2**

1. Select "Setup"  $\rightarrow$  "General"  $\rightarrow$  "Delete personal data".

3. Select "Yes" when the confirmation screen appears.

2. Select "Delete". Please pay strict attention when initialising the data.