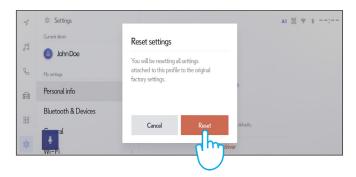

4. When the below screen appears, press "Reset".

Continued over...

5. If you go back to navigation, you will see that all data was successfully deleted.

7. The screen shows the data that will be erased if you proceed with the removal, including favourites, your recent trips & regular trips.

8. If you are sure you want to proceed with the removal, press Settings again, then "Personal info".

10. When the below screen appears, press "Reset".

Please be informed that removing the profile from head unit will not remove the profile from the app. Therefore, you are requested to separately remove the profile from the app. Click here