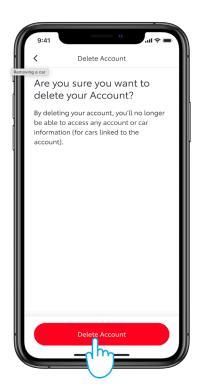

# **DELETING AN ACCOUNT:**

1. Go to the Profile section of the tab bar.

3. Confirm to delete an account.

2. Then scroll down to the bottom section where "Delete Account" is located.

4. By pressing on the Continue button, the removal is completed, and you will be returned to the Login section of the app.