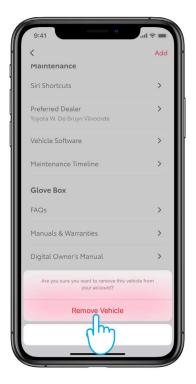

# **REMOVING A CAR:**

1. On the Dashboard tap on the "My Garage" button.

3. Tap on the "Remove Vehicle" button.

2. Scroll down to the end of the "My Garage" screen.

4. Confirmation of the action needs to be done to finalize removal of the car.