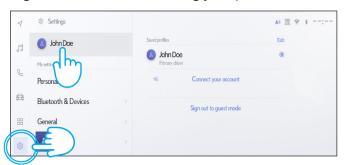

## **TOYOTA SMART CONNECT** TOYOTA VEHICLES FROM 2022

1. Check that the correct account is selected. If not, log in to the correct one using your password.

3. Scroll down and press "Reset settings".

2. If you are sure you want to proceed with the removal, press settings again, then "personal info".