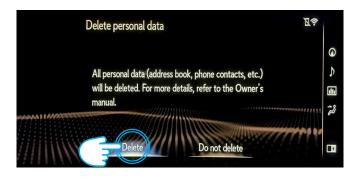

### **TOYOTA TOUCH 2**

1. Select "Setup"  $\rightarrow$  "General"  $\rightarrow$  "Delete personal data".

3. Select "Yes" when the confirmation screen appears.

2. Select "Delete". Please pay strict attention when initialising the data.

4. Confirm that the data deletion is complete when the progression screen disappears.