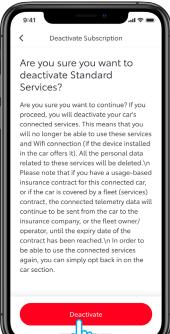

4. You can easily deactivate "Standard Services" by tapping on the button "Deactivate".

5. To not accidently deactivate a specific service, you need to confirm the action.

6. You have visual confirmation that the deactivation was completed.