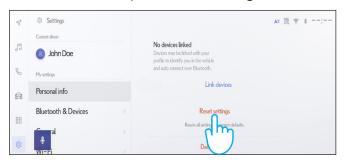

## **TOYOTA SMART CONNECT** TOYOTA VEHICLES FROM 2022

1. Check that the correct account is selected. If not, log in to the correct one using your password.

3. Scroll down and press "Reset settings".

2. If you are sure you want to proceed with the removal, press settings again, then "personal info".

9. Scroll down and press "Reset settings".

11. If you go back to navigation, you will see that all data was successfully deleted.

6. Press the navigation button on the left and then search using the magnifying glass.