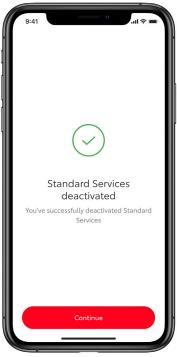

4. You can easily deactivate "Standard Services" by tapping on the button "Deactivate".

5. To not accidently deactivate a specific service, you need to confirm the action.

6. You have visual confirmation that the deactivation was completed.