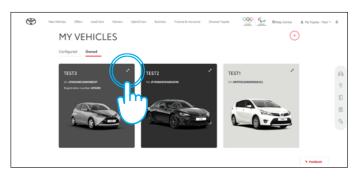

**Note:** The deleted data cannot be retrieved afterwards and you will see only new data if you reactivate.

1. Sign in to your account.

2. Select "Owned" tab.

3. Click "Enlarge" icon 🗾 in your car to be deleted.

4. Click "menu" icon 📵 and select "Remove car".

5. Confirm the completion of data deletion for your car.

For further information & details, please consult the privacy notice & terms of use on the Toyota website or within the MyToyota app.