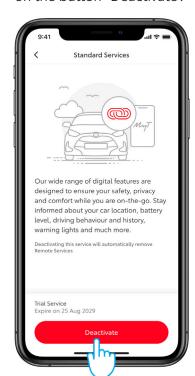

### **DEACTIVATING CONNECTED SERVICES:**

1. On the Dashboard tap on the "My Garage" button.

2. Tap on the "Connected Services Center" list item.

3. To see details of each specific service, tap on the list of the available/active services.

4. You can easily deactivate "Standard Services" by tapping on the button "Deactivate".

5. To not accidently deactivate a specific service, you need to confirm the action.

6. You have visual confirmation that the deactivation was completed.