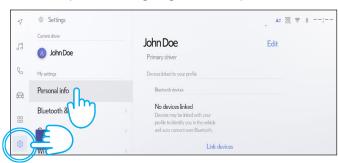

## **TOYOTA SMART CONNECT** TOYOTA VEHICLES FROM 2022

1. Check that the correct account is selected. If not, log in to the correct one using your password.

3. Scroll down and press "Reset settings".

2. If you are sure you want to proceed with the removal, press settings again, then "personal info".

8. If you are sure you want to proceed with the removal, press Settings again, then "Personal info".

10. When the below screen appears, press "Reset".

Please be informed that removing the profile from head unit will not remove the profile from the app. Therefore, you are requested to separately remove the profile from the app. Click here