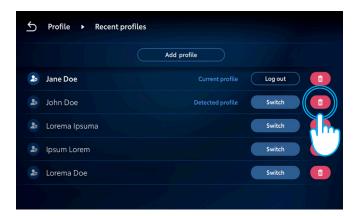

# TOYOTA SMART CONNECT AYGO X, YARIS & YARIS CROSS (2021/2022)

1. On the Home tab screen menu, go to "Profile" then select your profile.

2. Press Bin icon & confirm your profile and data deletion.

## **TOYOTA SMART CONNECT** TOYOTA VEHICLES FROM 2022

1. Check that the correct account is selected. If not, log in to the correct one using your password.

3. Scroll down and press "Reset settings".

2. If you are sure you want to proceed with the removal, press settings again, then "personal info".

8. If you are sure you want to proceed with the removal, press Settings again, then "Personal info".

10. When the below screen appears, press "Reset".

Please be informed that removing the profile from head unit will not remove the profile from the app. Therefore, you are requested to separately remove the profile from the app. Click here