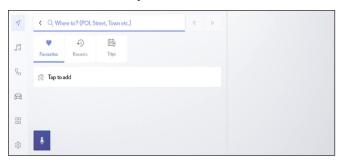

## **TOYOTA SMART CONNECT** TOYOTA VEHICLES FROM 2022

1. Check that the correct account is selected. If not, log in to the correct one using your password.

3. Scroll down and press "Reset settings".

2. If you are sure you want to proceed with the removal, press settings again, then "personal info".

9. Scroll down and press "Reset settings".

11. If you go back to navigation, you will see that all data was successfully deleted.

6. Press the navigation button on the left and then search using the magnifying glass.

8. If you are sure you want to proceed with the removal, press Settings again, then "Personal info".

10. When the below screen appears, press "Reset".

Please be informed that removing the profile from head unit will not remove the profile from the app. Therefore, you are requested to separately remove the profile from the app. Click here