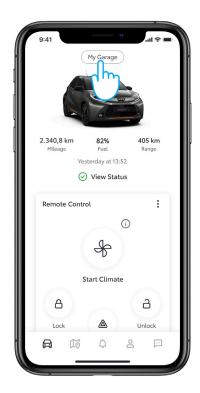

### **DEACTIVATING CONNECTED SERVICES:**

1. On the Dashboard tap on the "My Garage" button.

2. Tap on the "Connected Services Center" list item.

3. To see details of each specific service, tap on the list of the available/active services.

# **REMOVING A CAR:**

1. On the Dashboard tap on the "My Garage" button.

3. Tap on the "Remove Vehicle" button.

2. Scroll down to the end of the "My Garage" screen.

4. Confirmation of the action needs to be done to finalize removal of the car.