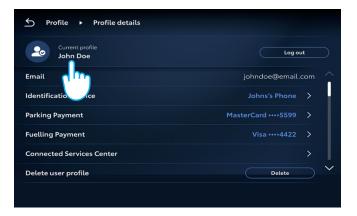

8. If you are sure you want to proceed with the removal, press Settings again, then "Personal info".

10. When the below screen appears, press "Reset".

Please be informed that removing the profile from head unit will not remove the profile from the app. Therefore, you are requested to separately remove the profile from the app. Click here

# MyToyota APP

When selling your car, it is your responsibility to remove it from your MyToyota account, as specified in the Connected Services Terms of Use.

Note: The deleted data cannot be retrieved afterwards and you will see only new data if you reactivate.