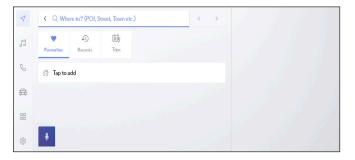

4. When the below screen appears, press "Reset".

Continued over...

5. If you go back to navigation, you will see that all data was successfully deleted.

7. The screen shows the data that will be erased if you proceed with the removal, including favourites, your recent trips & regular trips.

9. Scroll down and press "Reset settings".

11. If you go back to navigation, you will see that all data was successfully deleted.

6. Press the navigation button on the left and then search using the magnifying glass.