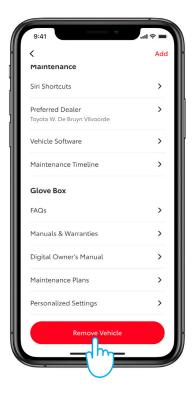

# **REMOVING A CAR:**

1. On the Dashboard tap on the "My Garage" button.

3. Tap on the "Remove Vehicle" button.

2. Scroll down to the end of the "My Garage" screen.

4. Confirmation of the action needs to be done to finalize removal of the car.