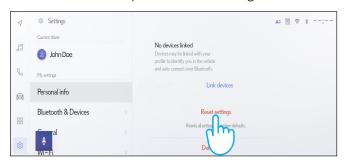

## **TOYOTA SMART CONNECT** TOYOTA VEHICLES FROM 2022

1. Check that the correct account is selected. If not, log in to the correct one using your password.

3. Scroll down and press "Reset settings".

2. If you are sure you want to proceed with the removal, press settings again, then "personal info".

4. When the below screen appears, press "Reset".

Continued over...

5. If you go back to navigation, you will see that all data was successfully deleted.

7. The screen shows the data that will be erased if you proceed with the removal, including favourites, your recent trips & regular trips.

8. If you are sure you want to proceed with the removal, press Settings again, then "Personal info".

10. When the below screen appears, press "Reset".

Please be informed that removing the profile from head unit will not remove the profile from the app. Therefore, you are requested to separately remove the profile from the app. Click here