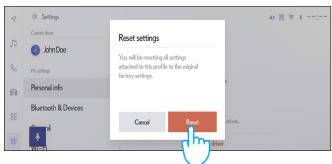

4. When the below screen appears, press "Reset".

Continued over...

5. If you go back to navigation, you will see that all data was successfully deleted.

7. The screen shows the data that will be erased if you proceed with the removal, including favourites, your recent trips & regular trips.

8. If you are sure you want to proceed with the removal, press Settings again, then "Personal info".

10. When the below screen appears, press "Reset".

Please be informed that removing the profile from head unit will not remove the profile from the app. Therefore, you are requested to separately remove the profile from the app. Click here