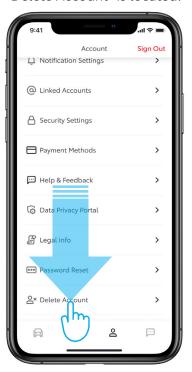

# **DELETING AN ACCOUNT:**

1. Go to the Profile section of the tab bar.

3. Confirm to delete an account.

2. Then scroll down to the bottom section where "Delete Account" is located.

4. By pressing on the Continue button, the removal is completed, and you will be returned to the Login section of the app.