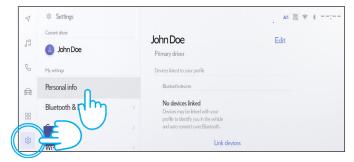

## **TOYOTA SMART CONNECT** TOYOTA VEHICLES FROM 2022

1. Check that the correct account is selected. If not, log in to the correct one using your password.

3. Scroll down and press "Reset settings".

2. If you are sure you want to proceed with the removal, press settings again, then "personal info".

8. If you are sure you want to proceed with the removal, press Settings again, then "Personal info".

10. When the below screen appears, press "Reset".

Please be informed that removing the profile from head unit will not remove the profile from the app. Therefore, you are requested to separately remove the profile from the app. Click here