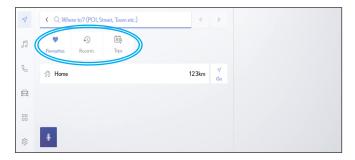

4. When the below screen appears, press "Reset".

Continued over...

5. If you go back to navigation, you will see that all data was successfully deleted.

7. The screen shows the data that will be erased if you proceed with the removal, including favourites, your recent trips & regular trips.

9. Scroll down and press "Reset settings".

11. If you go back to navigation, you will see that all data was successfully deleted.

6. Press the navigation button on the left and then search using the magnifying glass.