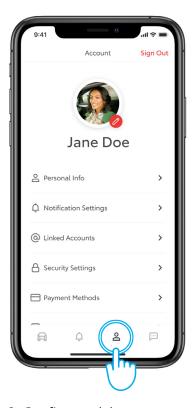

# **DELETING AN ACCOUNT:**

1. Go to the Profile section of the tab bar.

3. Confirm to delete an account.

2. Then scroll down to the bottom section where "Delete Account" is located.

4. By pressing on the Continue button, the removal is completed, and you will be returned to the Login section of the app.