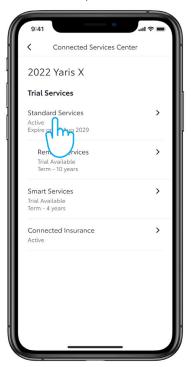

### **DEACTIVATING CONNECTED SERVICES:**

1. On the Dashboard tap on the "My Garage" button.

2. Tap on the "Connected Services Center" list item.

3. To see details of each specific service, tap on the list of the available/active services.