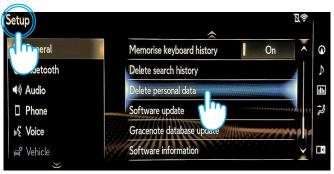

### **TOYOTA TOUCH 2**

1. Select "Setup"  $\rightarrow$  "General"  $\rightarrow$  "Delete personal data".

3. Select "Yes" when the confirmation screen appears.

2. Select "Delete". Please pay strict attention when initialising the data.